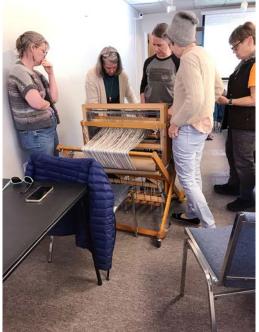

### **Exploring Floor and Table Looms** Melissa Terrels, SIG Leader

Our group has been meeting a few months and in those months we have learned a new way to warp a loom.

During this process, we all learned tips, tricks and how to correct many mistakes that often occur while warping - no matter what method you use! It's been a learning experience we hope to continue. We are currently warped and have a few more mistakes to fix before we start weaving. Come learn how to correct mistakes on a loom!

Our next project we hope to continue to learn new ways to warp and we will be doing an experiment and study on different kinds of cotton we are familiar with.