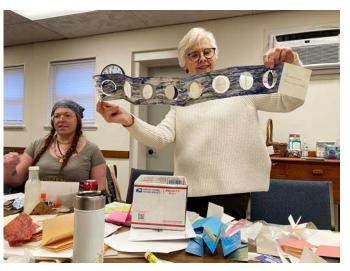

Please join us at our next meeting on February 11, at 12:30.

SIG members admire Faye S.'s fabric "pant's leg" book, as she explained how she will add more cloth pages to the book.

Christine W. shows an accordion fold book on the theme of Phases of the Moon.