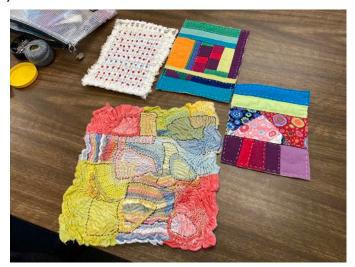

### **Hand Stitching SIG**

Sheryl Kessler, SIG Leader

Sheryl K's pieced and stitched fabric collages

Zoe R and Linda P share their blue work: Zoe's is cross stitch and Linda's is needlepoint.