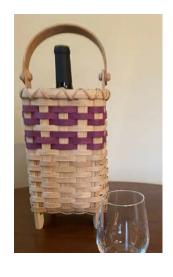

### Weave a Wine Tote or Utensil Holder with Sara Robbins February 17, 2024 @ 10:00 am - 3:00 pm

Would you love to carry your favorite wine in your own handmade wine tote or give it as the perfect gift for a special friend? Then this class is for you! No experience is necessary. Students will learn to include a handle in the weave, square the bottom of the basket, twine, upstake, stop and start weaving while shaping the sides, and lashing on the rim. You can even add color to your basket if you choose. What is better than wine? Wine in a basket you made! This class is the perfect way to start, or continue, your weaving journey.

Sorry this class is full. If you would like to be on the waitlist contact <u>robbinssk@gmail.com</u>