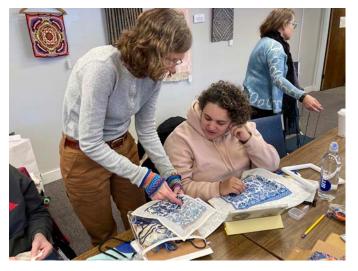

### **Book Arts SIG**

Christine Wilkinson, SIG Leader

The Book Arts SIG has grown since its first meeting to include 19 members. Our SIG goal is to explore the wide range of techniques for creating handmade books — stitching, folding, cutting, gluing, decorating — using paper, fabrics, and recycled materials. At our January meeting, members shared rare handmade booksthey had collected as well as examples of their own original books at various stages. We also had a short tutorial on a basic stitched binding, called a pamphlet stitch. A diverse group of weavers, stitchers, printmakers, collagists, knitters, crocheters, and paper artists, we are united by our curiosity about book forms.

Please join us at our next meeting on February 11, at 12:30.

SIG members admire Faye S.'s fabric "pant's leg" book, as she explained how she will add more cloth pages to the book.

Christine W. shows an accordion fold book on the theme of Phases of the Moon.