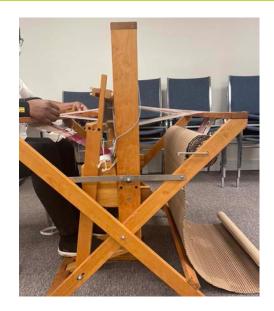

### Learn to Weave on a 4 shaft loom – Winter, Evening class February 12, 2024 @ 6:30 pm - 9:00 pm

Melissa Terrels will guide you as you create a weaving sampler of various weave structures from start to finish under her guidance as an experienced instructor on a 4 harness, 6 treadle floor loom. Beginners will make a sampler using cotton yarn belonging to the guild.

Class dates are weekly (3 weeks, 2 times/week): February 12, 15, 19, 22, 26 & 29 6:30 – 9:00 pm. The class is long enough that students who miss a session will have ample time to make any lessons up.

More info and sign up here:

<u>pghw.org/event/learn-to-weave-on-a-4-shaft-loom-2/2024-02-15/</u>