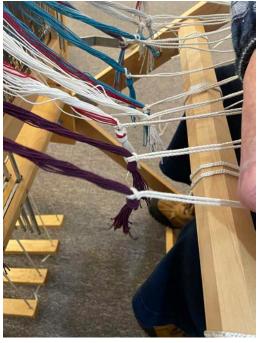

### **Exploring Floor and Table Looms** Melissa Terrels, SIG Leader

Our group has been meeting a few months and in those months we have learned a new way to warp a loom.

During this process, we all learned tips, tricks and how to correct many mistakes that often occur while warping - no matter what method you use! It's been a learning experience we hope to continue. We are currently warped and have a few more mistakes to fix before we start weaving. Come learn how to correct mistakes on a loom!

Our next project we hope to continue to learn new ways to warp and we will be doing an experiment and study on different kinds of cotton we are familiar with.