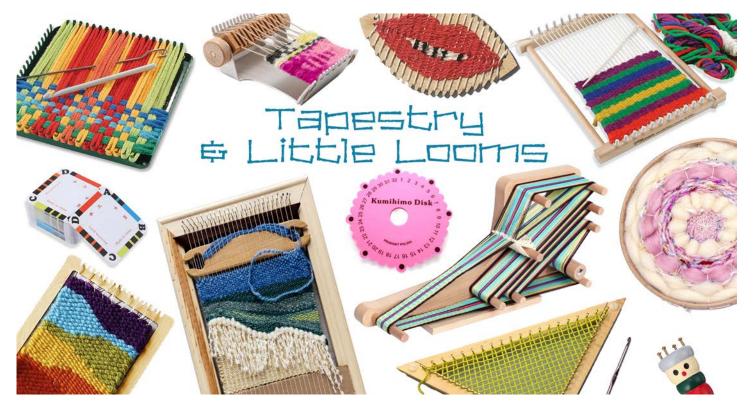

### **Tapestry and Little Looms SIG**

Lori Falbo and Carlyn Nelson, SIG Leaders

The Tapestry SIG is expanding to include all Little Looms! Come join us from 2-4pm every 1st Saturday of the month. Potholder looms, inkle looms, mini tapestry looms, spool knitters, Kumihimo disks, pin looms, circular and triangle looms, frame looms, card weaving and more! We'll be exploring lots of techniques together. Open to all members who own a small loom or want to know more about them.